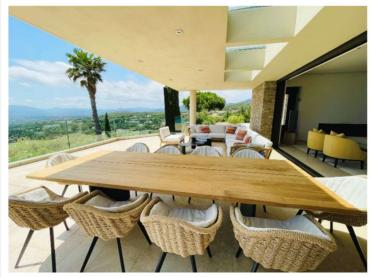

Large living area with beautiful furniture, an open kitchen, a magnificent living room leading to the covered terrace.

The night area presents 5 beautiful bedrooms with en-suite bathroom.

Land 3000 m<sup>2</sup>