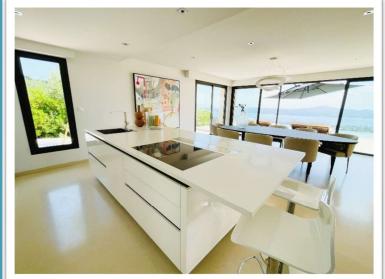

Large living area with beautiful furniture, an open kitchen, a magnificent living room leading to the covered terrace.

The night area presents 5 beautiful bedrooms with en-suite bathroom.

Land 3000 m<sup>2</sup>