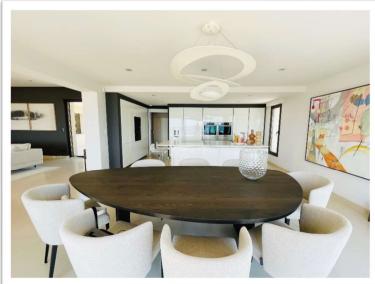

Large living area with beautiful furniture, an open kitchen, a magnificent living room leading to the covered terrace.

The night area presents 5 beautiful bedrooms with en-suite bathroom.

Land 3000 m<sup>2</sup>