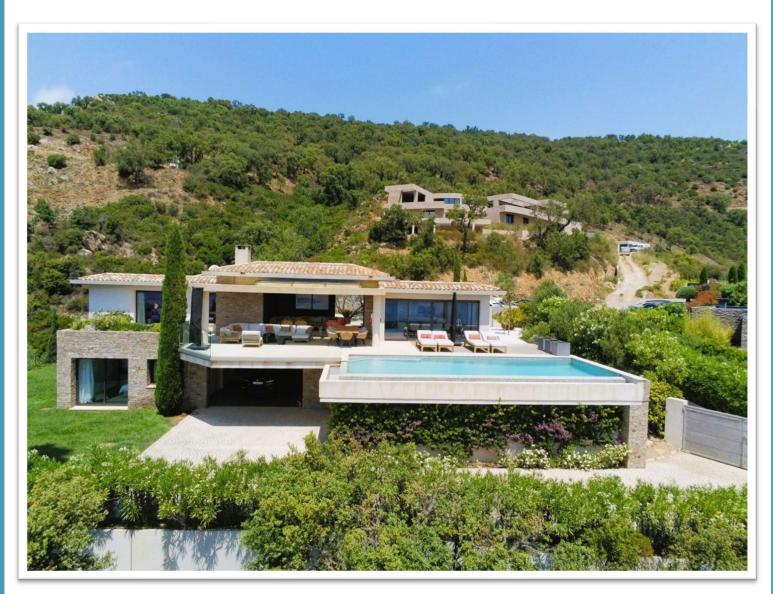

# VILLA MARYLIS

Villa Marylis is a high standard villa entirely refurbished and tastefully decorated by the property owner, very well situated at the top of a secluded domain, with a wonderful view on the bay.

Large living area with beautiful furniture, an open kitchen, a magnificent living room leading to the covered terrace.

The night area presents 5 beautiful bedrooms with en-suite bathroom.

Land 3000 m<sup>2</sup>