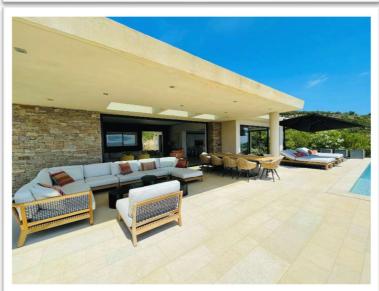

Large living area with beautiful furniture, an open kitchen, a magnificent living room leading to the covered terrace.

The night area presents 5 beautiful bedrooms with en-suite bathroom.

Land 3000 m<sup>2</sup>