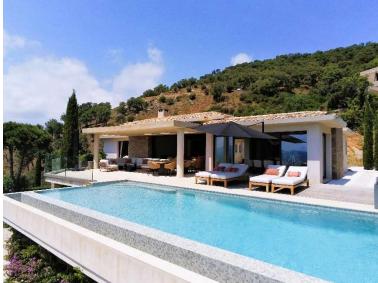

# VILLA MARYLIS

Villa Marylis is a high standard villa entirely refurbished and tastefully decorated by the property owner, very well situated at the top of a secluded domain, with a wonderful view on the bay.

Large living area with beautiful furniture, an open kitchen, a magnificent living room leading to the covered terrace.

The night area presents 5 beautiful bedrooms with en-suite bathroom.

Land 3000 m<sup>2</sup>