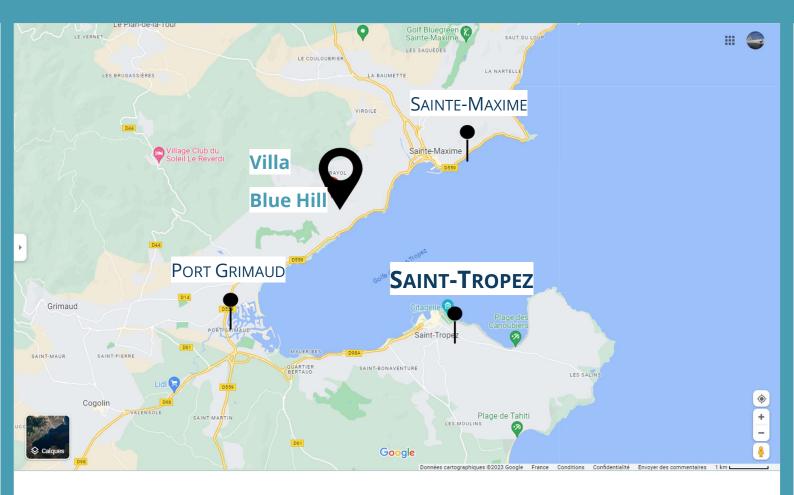

#### **THE AREA:**

- Saint-Tropez → 13 km drive / Easy access by taxi-boat
- Port- Grimaud → 6 km
- Sainte-Maxime → 6 km
- Nice Côte d'Azur International Airport → 95 km (≈ 1 hour and 15 minutes)