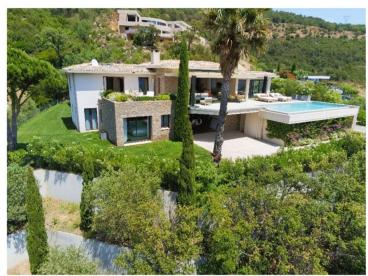

# VILLA MARYLIS

Villa Marylis is a high standard villa entirely refurbished and tastefully decorated by the property owner, very well situated at the top of a secluded domain, with a wonderful view on the bay.

Large living area with beautiful furniture, an open kitchen, a magnificent living room leading to the covered terrace.

The night area presents 5 beautiful bedrooms with en-suite bathroom.

Land 3000 m<sup>2</sup>