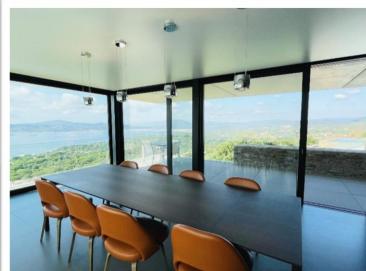

# VILLA THE SOUL

THE SOUL is a superb ultra-contemporary architect's house with a breathtaking view of the Gulf of Saint-Tropez.

This incredible villa is suspended above the bay of St Tropez, in a quiet and secure domain.

It is equipped with fast Wi-Fi, an integrated indoor/outdoor Sonos system controlled by tablet, a 14 x 5 m heated infinity pool, air conditioning in all rooms, 3 garages, and much more to make your vacation unforgettable.