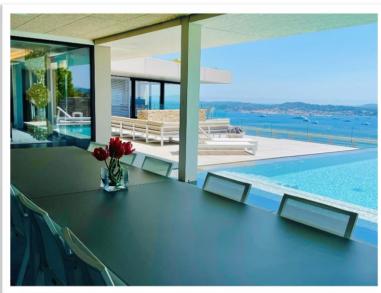

# VILLA THE SOUL

THE SOUL is a superb ultra-contemporary architect's house with a breathtaking view of the Gulf of Saint-Tropez.

This incredible villa is suspended above the bay of St Tropez, in a quiet and secure domain.

It is equipped with fast Wi-Fi, an integrated indoor/outdoor Sonos system controlled by tablet, a 14 x 5 m heated infinity pool, air conditioning in all rooms, 3 garages, and much more to make your vacation unforgettable.

Heated pool 14x5 m

5 Bedrooms 5 Bathrooms

10 people

3 inside 2 outside

Land 2600 m<sup>2</sup>

Throughout the villa

Beach at 1500m

by Beauvallon Services