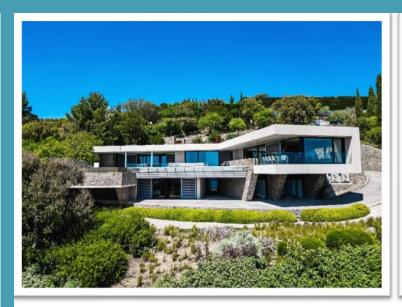

# VILLA THE SOUL

THE SOUL is a superb ultra-contemporary architect's house with a breathtaking view of the Gulf of Saint-Tropez.

This incredible villa is suspended above the bay of St Tropez, in a quiet and secure domain.

It is equipped with fast Wi-Fi, an integrated indoor/outdoor Sonos system controlled by tablet, a 14 x 5 m heated infinity pool, air conditioning in all rooms, 3 garages, and much more to make your vacation unforgettable.