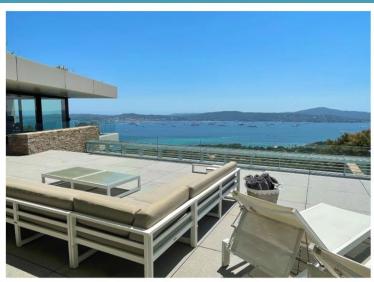

# VILLA THE SOUL

THE SOUL is a superb ultra-contemporary architect's house with a breathtaking view of the Gulf of Saint-Tropez.

This incredible villa is suspended above the bay of St Tropez, in a quiet and secure domain.

It is equipped with fast Wi-Fi, an integrated indoor/outdoor Sonos system controlled by tablet, a 14 x 5 m heated infinity pool, air conditioning in all rooms, 3 garages, and much more to make your vacation unforgettable.