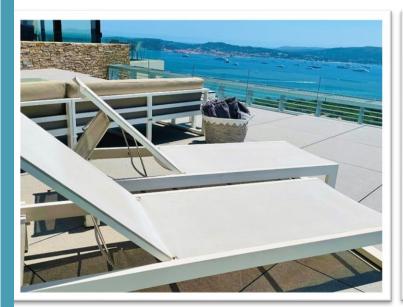

# VILLA THE SOUL

THE SOUL is a superb ultra-contemporary architect's house with a breathtaking view of the Gulf of Saint-Tropez.

This incredible villa is suspended above the bay of St Tropez, in a quiet and secure domain.

It is equipped with fast Wi-Fi, an integrated indoor/outdoor Sonos system controlled by tablet, a 14 x 5 m heated infinity pool, air conditioning in all rooms, 3 garages, and much more to make your vacation unforgettable.