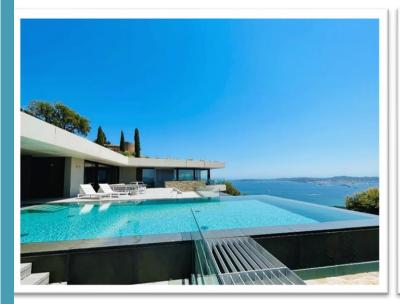

# VILLA THE SOUL

THE SOUL is a superb ultra-contemporary architect's house with a breathtaking view of the Gulf of Saint-Tropez.

This incredible villa is suspended above the bay of St Tropez, in a quiet and secure domain.

It is equipped with fast Wi-Fi, an integrated indoor/outdoor Sonos system controlled by tablet, a 14 x 5 m heated infinity pool, air conditioning in all rooms, 3 garages, and much more to make your vacation unforgettable.

Heated pool 14x5 m

5 Bedrooms 5 Bathrooms

10 people

3 inside 2 outside

Land 2600 m<sup>2</sup>

Throughout the villa

Beach at 1500m

by Beauvallon Services