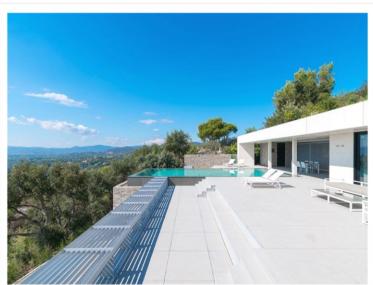

# VILLA THE SOUL

THE SOUL is a superb ultra-contemporary architect's house with a breathtaking view of the Gulf of Saint-Tropez.

This incredible villa is suspended above the bay of St Tropez, in a quiet and secure domain.

It is equipped with fast Wi-Fi, an integrated indoor/outdoor Sonos system controlled by tablet, a 14 x 5 m heated infinity pool, air conditioning in all rooms, 3 garages, and much more to make your vacation unforgettable.

Heated pool 14x5 m

5 Bedrooms 5 Bathrooms

10 people

3 inside 2 outside

Land 2600 m<sup>2</sup>

Throughout the villa

Beach at 1500m

by Beauvallon Services