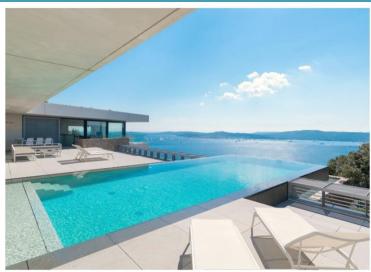

# VILLA THE SOUL

THE SOUL is a superb ultra-contemporary architect's house with a breathtaking view of the Gulf of Saint-Tropez.

This incredible villa is suspended above the bay of St Tropez, in a quiet and secure domain.

It is equipped with fast Wi-Fi, an integrated indoor/outdoor Sonos system controlled by tablet, a 14 x 5 m heated infinity pool, air conditioning in all rooms, 3 garages, and much more to make your vacation unforgettable.

Heated pool 14x5 m

5 Bedrooms 5 Bathrooms

10 people

3 inside 2 outside

Land 2600 m<sup>2</sup>

Throughout the villa

Beach at 1500m

by Beauvallon Services