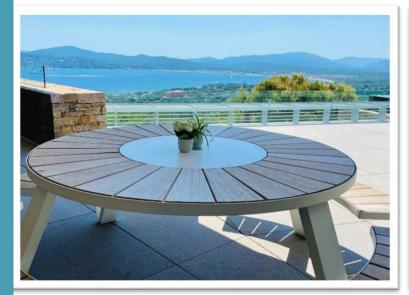

# VILLA THE SOUL

THE SOUL is a superb ultra-contemporary architect's house with a breathtaking view of the Gulf of Saint-Tropez.

This incredible villa is suspended above the bay of St Tropez, in a quiet and secure domain.

It is equipped with fast Wi-Fi, an integrated indoor/outdoor Sonos system controlled by tablet, a 14 x 5 m heated infinity pool, air conditioning in all rooms, 3 garages, and much more to make your vacation unforgettable.