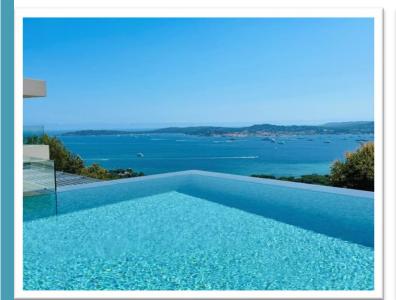

It is equipped with fast Wi-Fi, an integrated indoor/outdoor Sonos system controlled by tablet, a 14 x 5 m heated infinity pool, air conditioning in all rooms, 3 garages, and much more to make your vacation unforgettable.

Heated pool 14x5 m

5 Bedrooms 5 Bathrooms

10 people

3 inside 2 outside

Land 2600 m<sup>2</sup>

Throughout the villa

Beach at 1500m

by Beauvallon Services