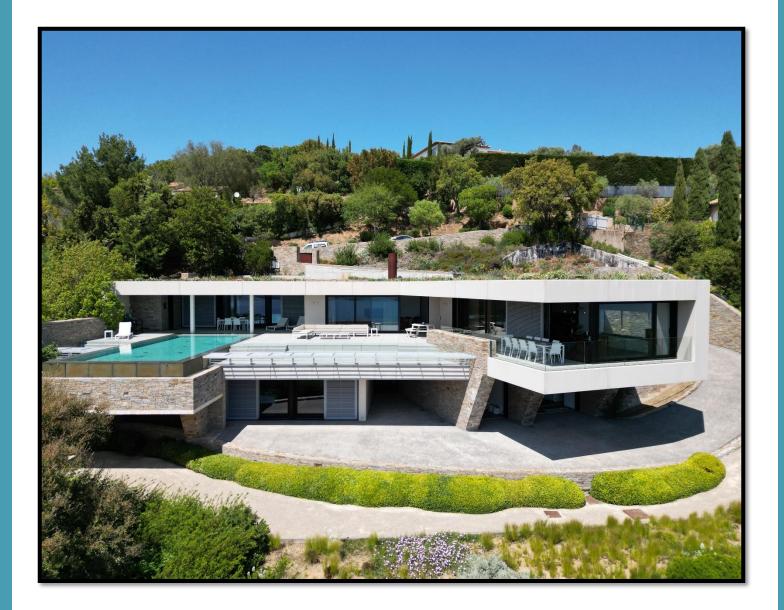

# VILLA THE SOUL

THE SOUL is a superb ultra-contemporary architect's house with a breathtaking view of the Gulf of Saint-Tropez.

This incredible villa is suspended above the bay of St Tropez, in a quiet and secure domain.

It is equipped with fast Wi-Fi, an integrated indoor/outdoor Sonos system controlled by tablet, a 14 x 5 m heated infinity pool, air conditioning in all rooms, 3 garages, and much more to make your vacation unforgettable.

Heated pool 14x5 m

5 Bedrooms 5 Bathrooms

10 people

3 inside 2 outside

Land 2600 m<sup>2</sup>

Throughout the villa

Beach at 1500m

by Beauvallon Services