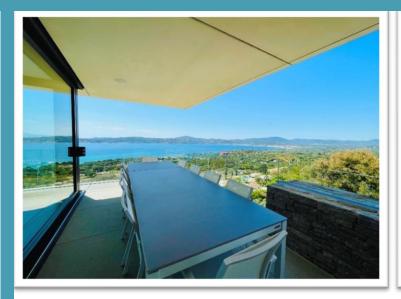

# VILLA THE SOUL

THE SOUL is a superb ultra-contemporary architect's house with a breathtaking view of the Gulf of Saint-Tropez.

This incredible villa is suspended above the bay of St Tropez, in a quiet and secure domain.

It is equipped with fast Wi-Fi, an integrated indoor/outdoor Sonos system controlled by tablet, a 14 x 5 m heated infinity pool, air conditioning in all rooms, 3 garages, and much more to make your vacation unforgettable.