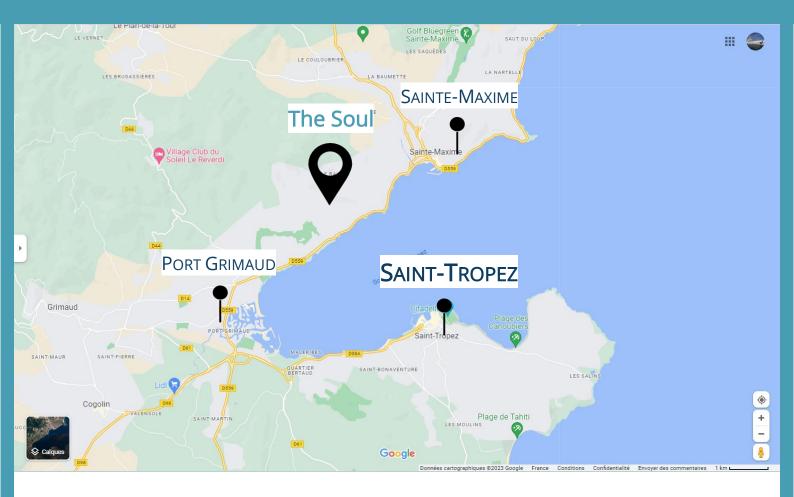

# The Area:

- Saint-Tropez → 13 km drive / Easy access by taxi-boat
- Port- Grimaud → 7 km
- Sainte-Maxime → 5 km
- Nice Côte d'Azur International Airport → 95 km (≈ 1 hour and 15 minutes)