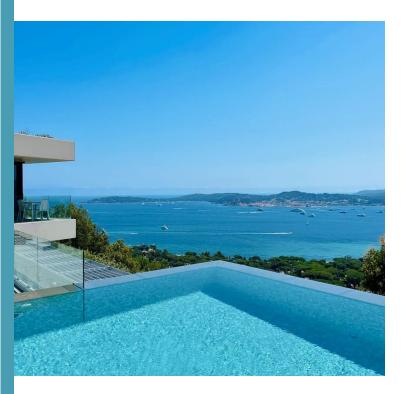

It is equipped with fast Wi-Fi, an integrated indoor/outdoor Sonos system controlled by tablet, a 14 x 5 m heated infinity pool, air conditioning in all rooms, 3 garages, and much more to make your vacation unforgettable.

Heated pool 14x5 m

5 Bedrooms 5 Bathrooms

10 people

3 inside 2 outside

Land 2600 m<sup>2</sup>

Throughout the villa

Beach at 1500m

by Beauvallon Services