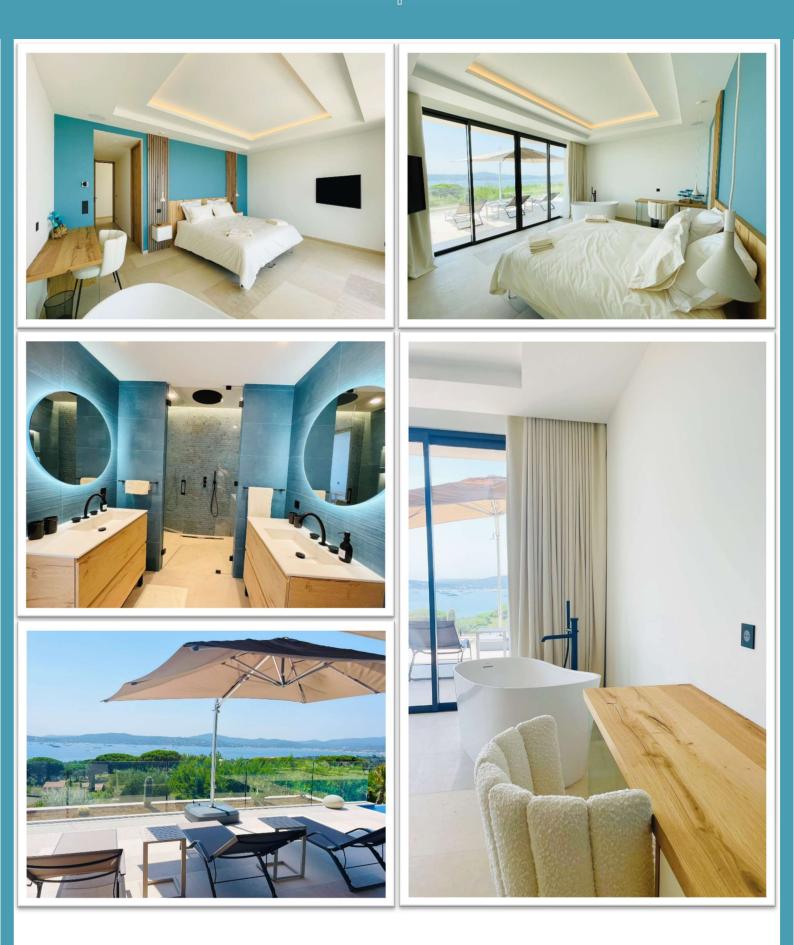

Impressive open kitchen and back kitchen extremely well equipped with tasteful marble tops, and dining area!

The night area is composed of 5 beautiful large bedrooms with en-suite bathroom.

Perfect landscaped garden and pool area, lounge and sunbeds on the upper and