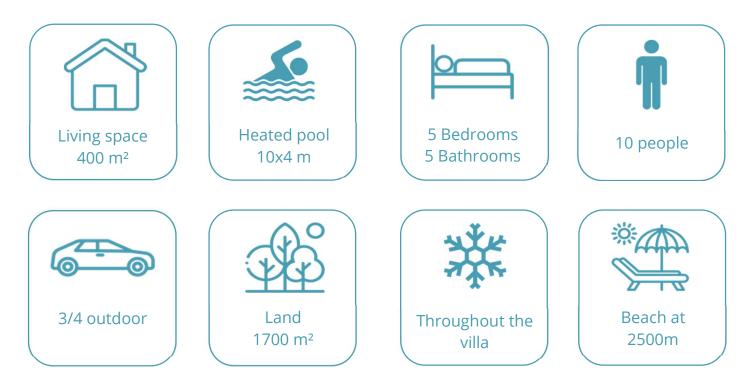

# VILLA LA BLUA

GOLFE DE SAINT TROPEZ Guerrevieille Hills

Villa La Blua is a spectacular brand new contemporary villa, very well situated at the top of a hill, with a wonderful view on the bay.

Very large volumes, very high end furniture and tasteful decoration with harmonious blue and beige colors, a peaceful terrace to enjoy the view all days long.

Impressive open kitchen and back kitchen extremely well equipped with tasteful marble tops, and dining area!

The night area is composed of 5 beautiful large bedrooms with en-suite bathroom.

Perfect landscaped garden and pool area, lounge and sunbeds on the upper and

### **ADDITIONAL INFORMATION :**

- Pétanque, Fitness room
- BBQ
- Laundry room (2 washing-machines and dryers)

— by Beauvallon Services -