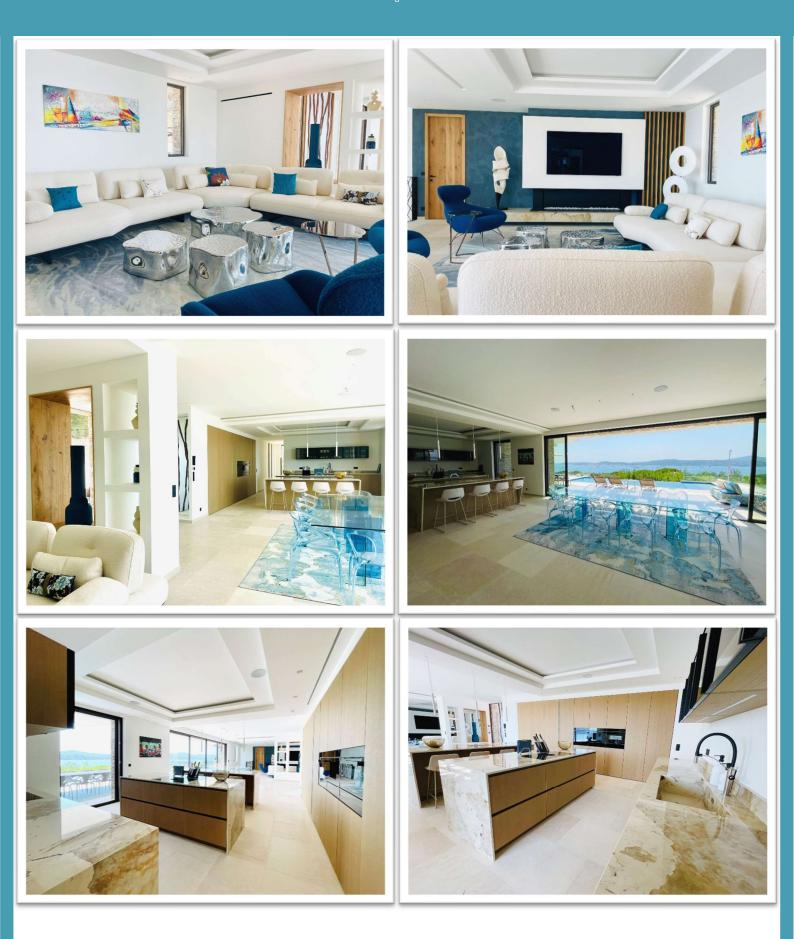

Impressive open kitchen and back kitchen extremely well equipped with tasteful marble tops, and dining area!

The night area is composed of 5 beautiful large bedrooms with en-suite bathroom.

Perfect landscaped garden and pool area, lounge and sunbeds on the upper and