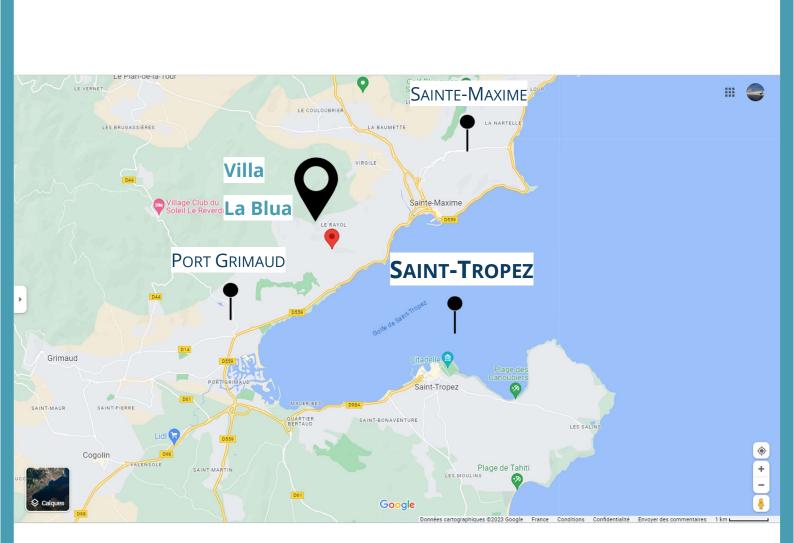

## THE AREA :

- Saint-Tropez  $\rightarrow$  12 km drive / Easy access by taxi-boat
- Port- Grimaud  $\rightarrow$  5 km
- Sainte-Maxime → 7 km
- Nice Côte d'Azur International Airport → 95 km (≈ 1 hour and 15 minutes)