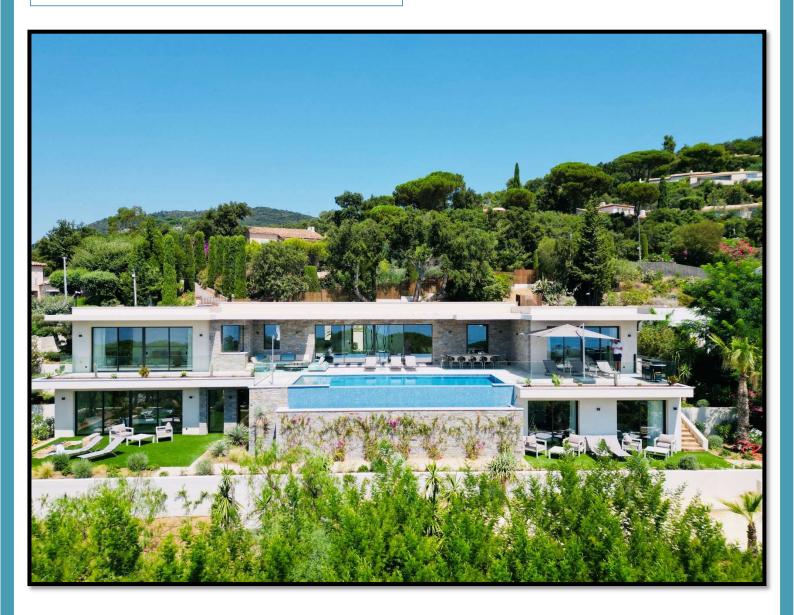

# VILLA LA BLUA

GOLFE DE SAINT TROPEZ Guerrevieille Hills

Villa La Blua is a spectacular brand new contemporary villa, very well situated at the top of a hill, with a wonderful view on the bay.

Very large volumes, very high end furniture and tasteful decoration with harmonious blue and beige colors, a peaceful terrace to enjoy the view all days long.

Impressive open kitchen and back kitchen extremely well equipped with tasteful marble tops, and dining area!

The night area is composed of 5 beautiful large bedrooms with en-suite bathroom.

Perfect landscaped garden and pool area, lounge and sunbeds on the upper and