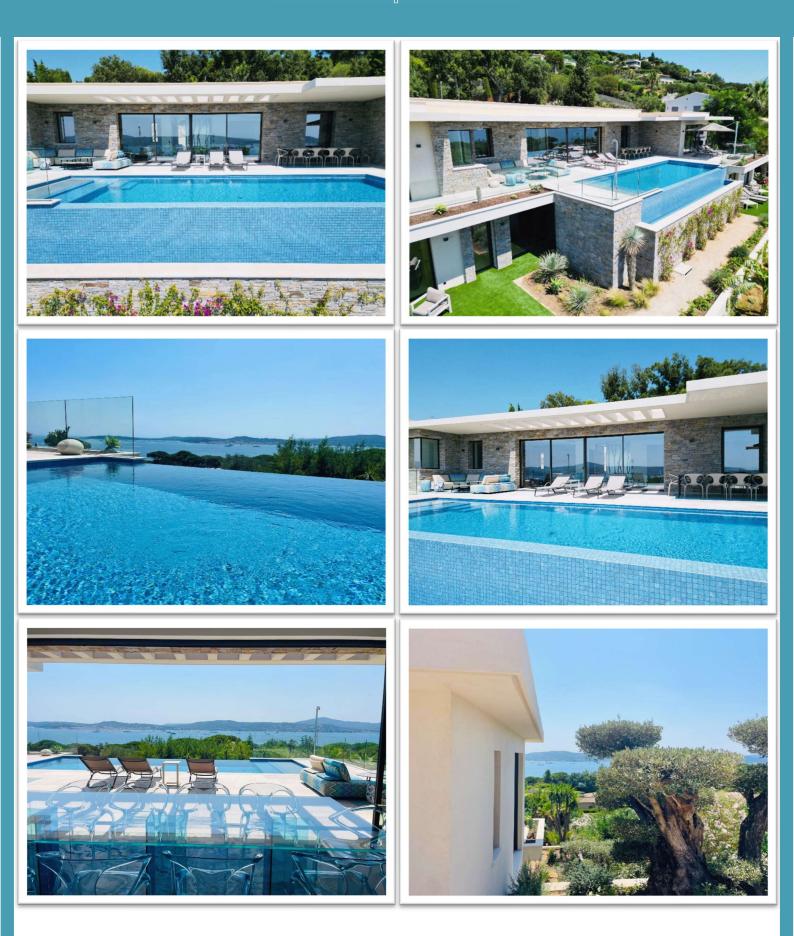

# VILLA LA BLUA

GOLFE DE SAINT TROPEZ Guerrevieille Hills

Villa La Blua is a spectacular brand new contemporary villa, very well situated at the top of a hill, with a wonderful view on the bay.

Very large volumes, very high end furniture and tasteful decoration with harmonious blue and beige colors, a peaceful terrace to enjoy the view all days long.

Impressive open kitchen and back kitchen extremely well equipped with tasteful marble tops, and dining area!

The night area is composed of 5 beautiful large bedrooms with en-suite bathroom.

Perfect landscaped garden and pool area, lounge and sunbeds on the upper and