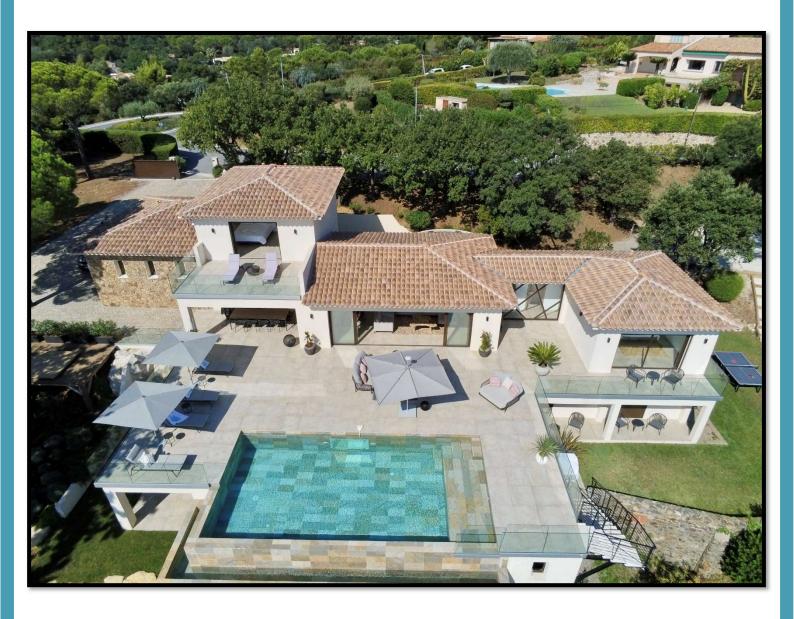

## Villa Souleyas is a charming, very well decorated summer house with an amazing sea view.

This stunning villa is situated in a quiet and secure domain.

It is equipped with full A/C, fast Wi-Fi, BBQ, Ping Pong table, a pétanque field, a little beach area in the very well-maintained garden.