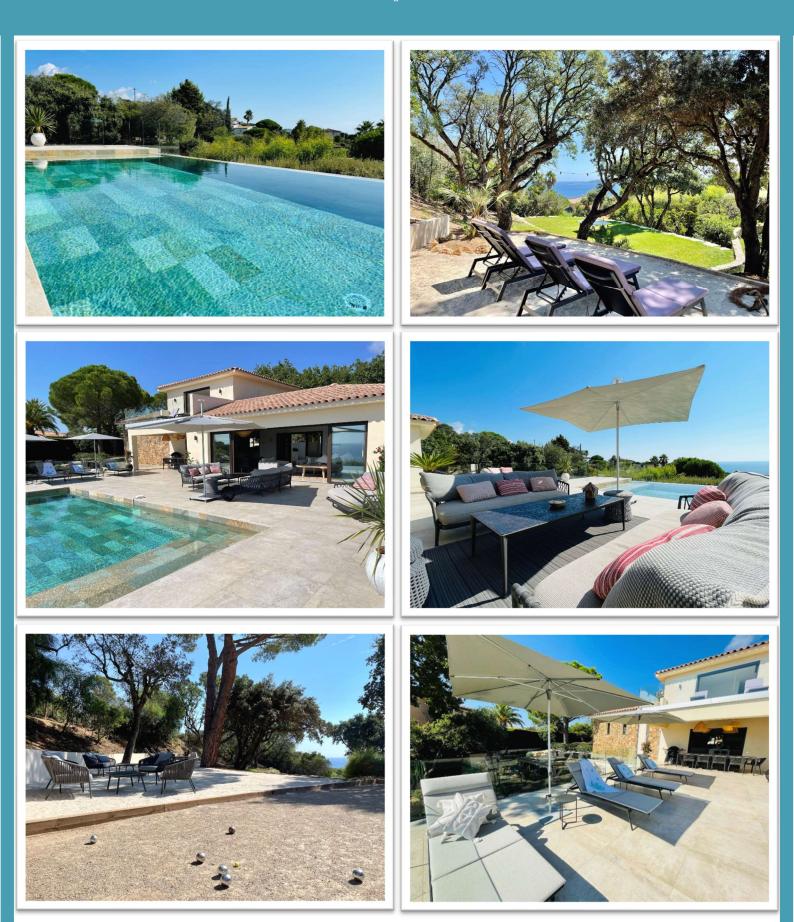

## Villa Souleyas is a charming, very well decorated summer house with an amazing sea view.

This stunning villa is situated in a quiet and secure domain.

It is equipped with full A/C, fast Wi-Fi, BBQ, Ping Pong table, a pétanque field, a little beach area in the very well-maintained garden.

#### **ADDITIONAL INFORMATION :**

- Laundry room (washing-machine, dryer)
- Ping-pong table, pétanque field, artificial beach
- BBQ
- High chair, baby cot for children on demand
- Alarm system
- Gym (2024)