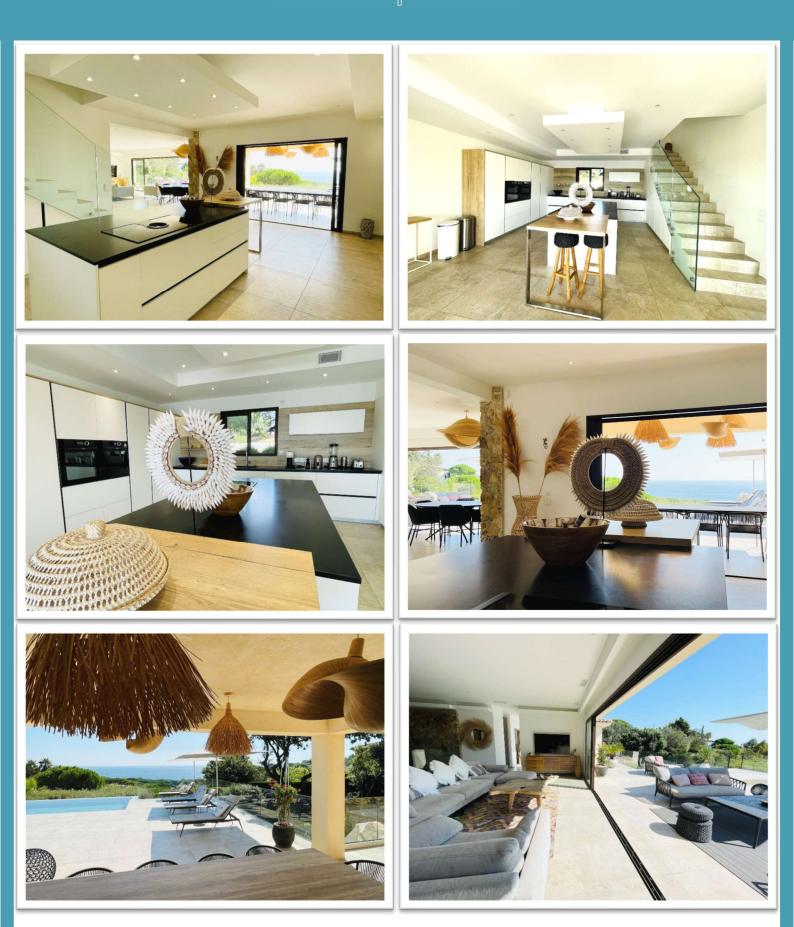

## Villa Souleyas is a charming, very well decorated summer house with an amazing sea view.

This stunning villa is situated in a quiet and secure domain.

It is equipped with full A/C, fast Wi-Fi, BBQ, Ping Pong table, a pétanque field, a little beach area in the very well-maintained garden.