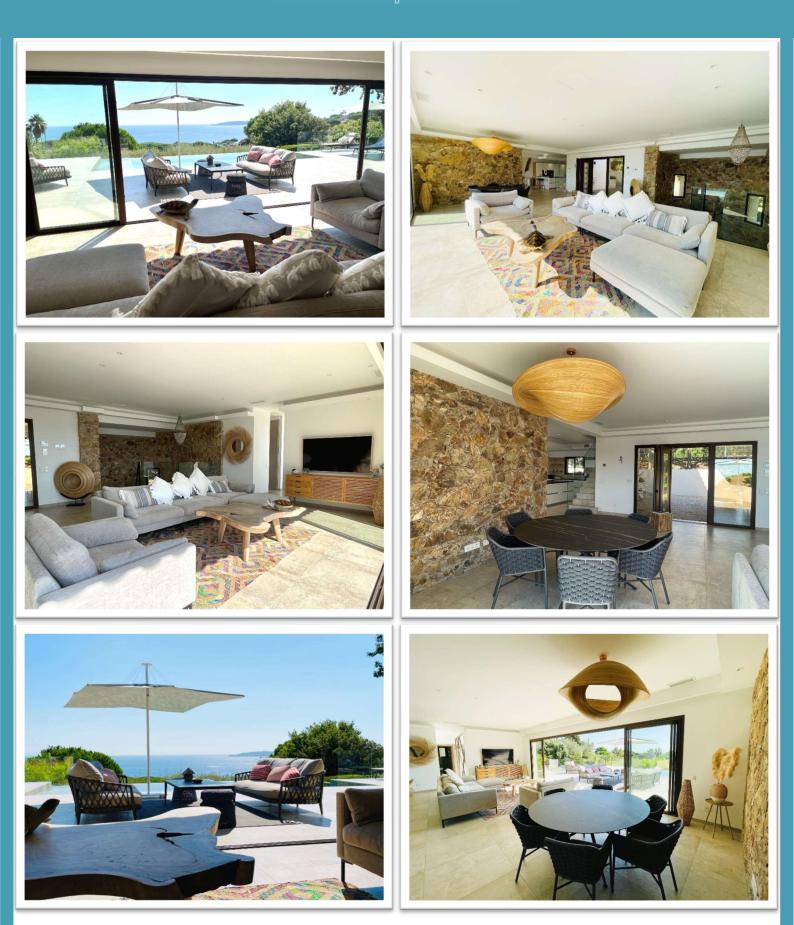

## Villa Souleyas is a charming, very well decorated summer house with an amazing sea view.

This stunning villa is situated in a quiet and secure domain.

It is equipped with full A/C, fast Wi-Fi, BBQ, Ping Pong table, a pétanque field, a little beach area in the very well-maintained garden.