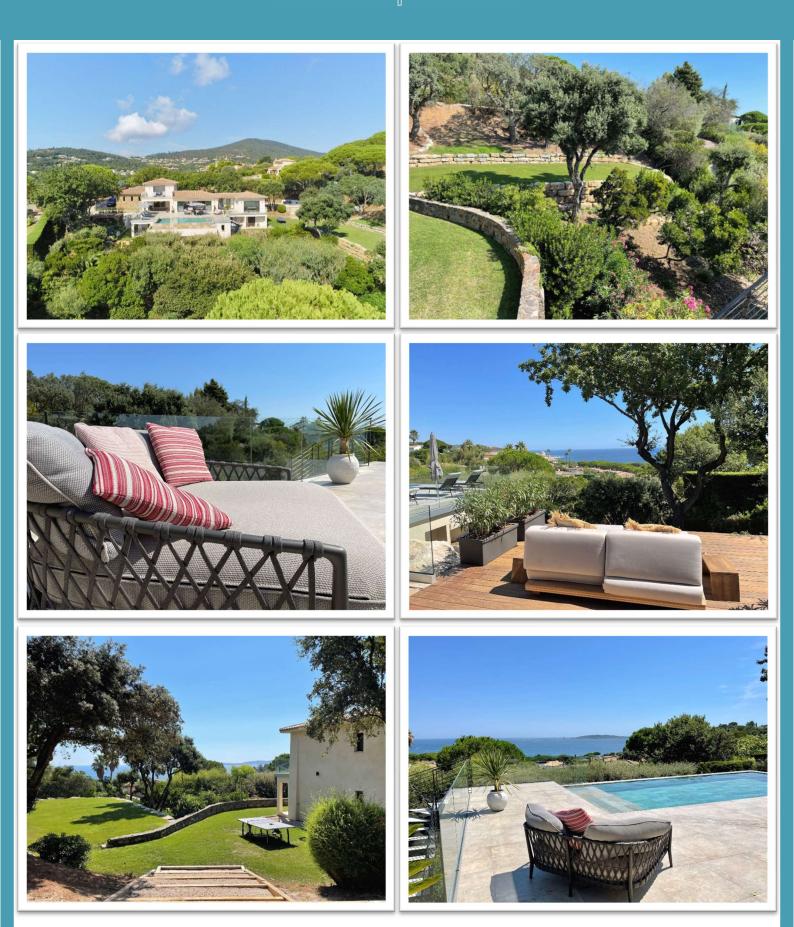

## Villa Souleyas is a charming, very well decorated summer house with an amazing sea view.

This stunning villa is situated in a quiet and secure domain.

It is equipped with full A/C, fast Wi-Fi, BBQ, Ping Pong table, a pétanque field, a little beach area in the very well-maintained garden.

#### **ADDITIONAL INFORMATION :**

- Laundry room (washing-machine, dryer)
- Ping-pong table, pétanque field, artificial beach
- BBQ
- High chair, baby cot for children on demand
- Alarm system
- Gym (2024)