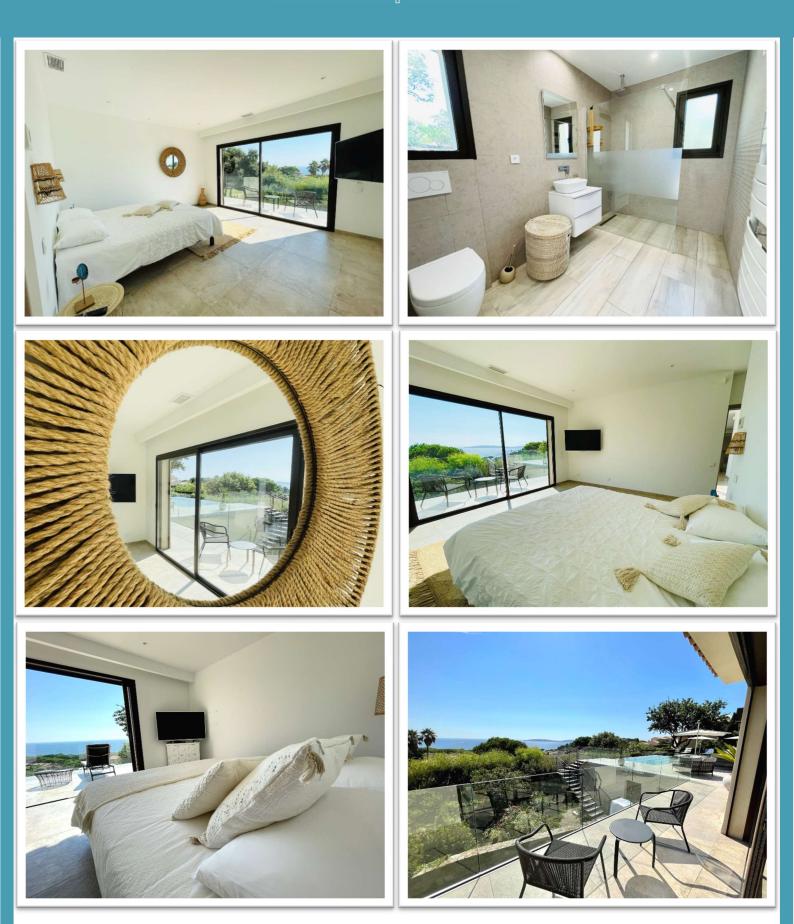

## Villa Souleyas is a charming, very well decorated summer house with an amazing sea view.

This stunning villa is situated in a quiet and secure domain.

It is equipped with full A/C, fast Wi-Fi, BBQ, Ping Pong table, a pétanque field, a little beach area in the very well-maintained garden.