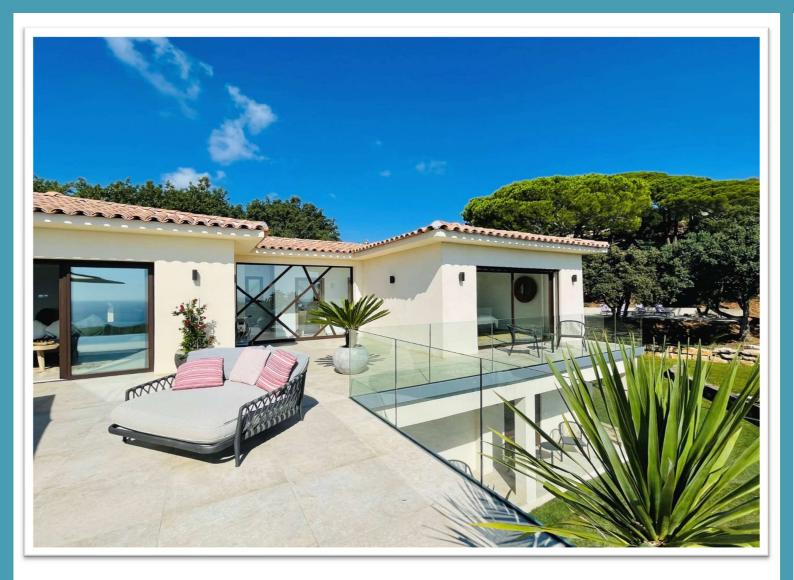

## Villa Souleyas is a charming, very well decorated summer house with an amazing sea view.

This stunning villa is situated in a quiet and secure domain.

It is equipped with full A/C, fast Wi-Fi, BBQ, Ping Pong table, a pétanque field, a little beach area in the very well-maintained garden.

#### **ADDITIONAL INFORMATION :**

- Laundry room (washing-machine, dryer)
- Ping-pong table, pétanque field, artificial beach
- BBQ
- High chair, baby cot for children on demand
- Alarm system
- Gym (2024)