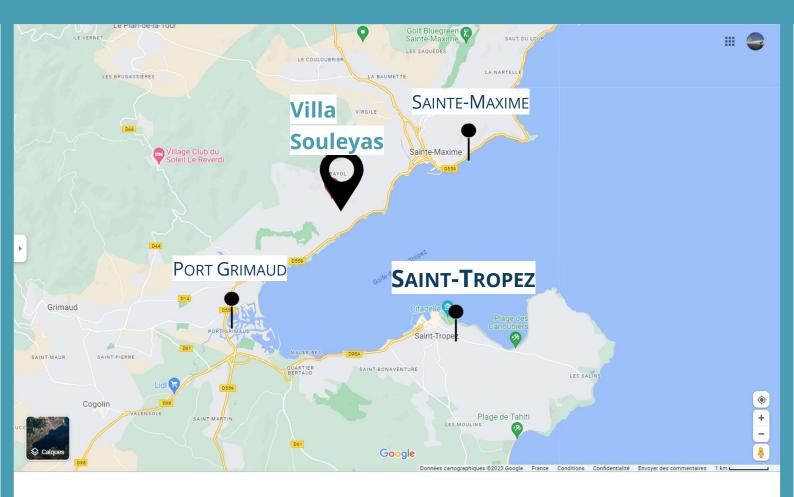

### The Area :

- Saint-Tropez → 15 km drive / Easy access by taxi-boat
- Port- Grimaud → 8 km
- Sainte-Maxime → 3 km
- Nice Côte d'Azur International Airport → 95 km (≈ 1 hour and 15 minutes)