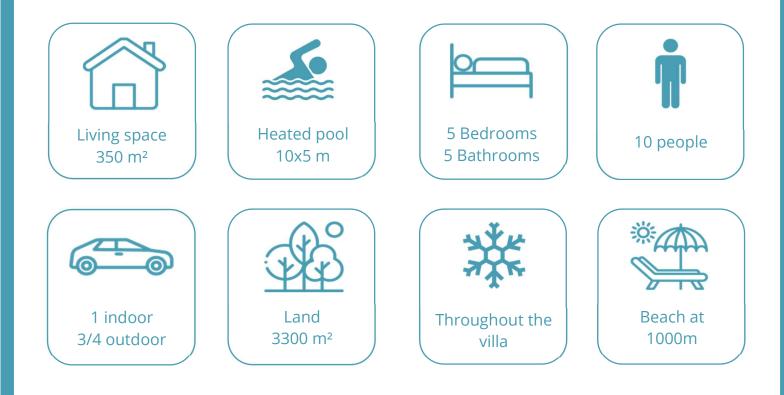

## Villa Souleyas is a charming, very well decorated summer house with an amazing sea view.

This stunning villa is situated in a quiet and secure domain.

It is equipped with full A/C, fast Wi-Fi, BBQ, Ping Pong table, a pétanque field, a little beach area in the very well-maintained garden.

#### **ADDITIONAL INFORMATION :**

- Laundry room (washing-machine, dryer)
- Ping-pong table, pétanque field, artificial beach
- BBQ
- High chair, baby cot for children on demand
- Alarm system
- Gym (2024)