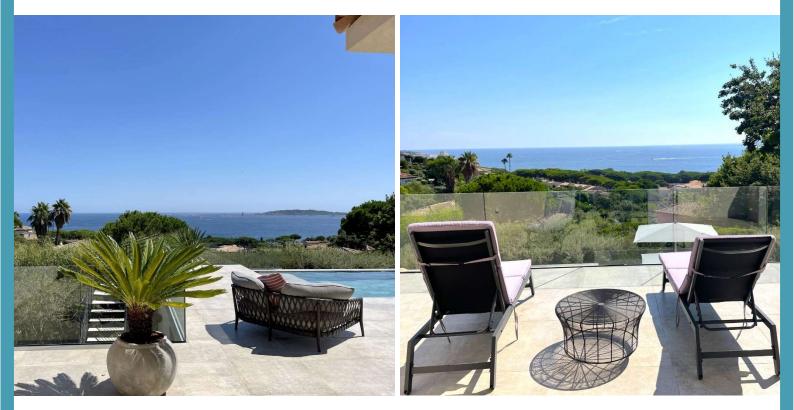

## Villa Souleyas is a charming, very well decorated summer house with an amazing sea view.

This stunning villa is situated in a quiet and secure domain.

It is equipped with full A/C, fast Wi-Fi, BBQ, Ping Pong table, a pétanque field, a little beach area in the very well-maintained garden.