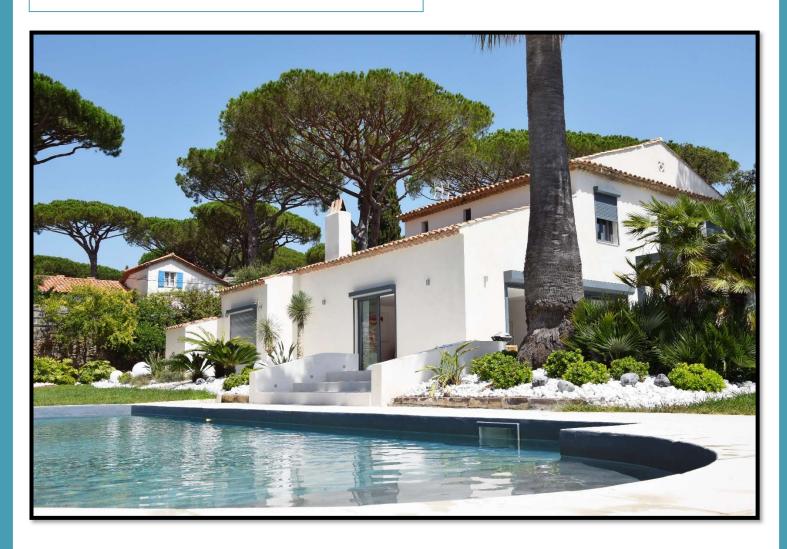

# VILLA LA MILTIADE

GOLFE DE SAINT TROPEZ Guerrevieille

Villa Miltiade is a lovely villa entirely refurbished. Very easy holiday home, just 100m from the Guerrevieille beach!

Large living area, snooker room, beautiful white kitchen leading to the terrace and outdoor lounge area.

The villa has 5 bedrooms with en-suite bathroom.

— by Beauvallon Services —

by Beauvallon Services

by Beauvallon Services

— by Beauvallon Services

— by Beauvallon Services –

— by Beauvallon Services —