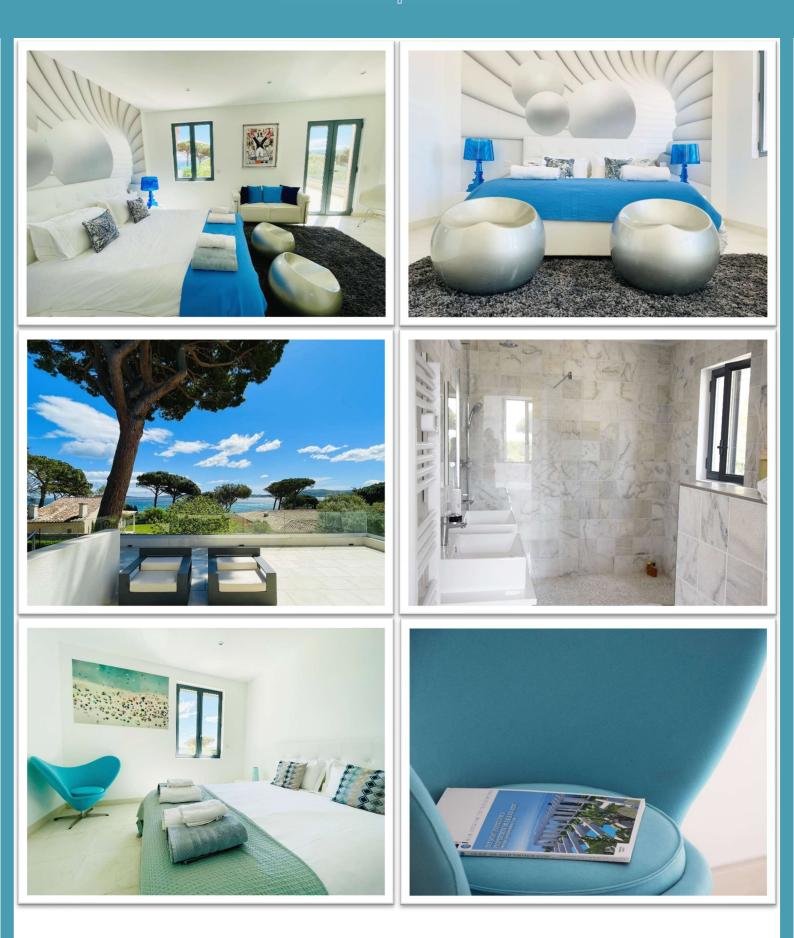

# VILLA LA MILTIADE

GOLFE DE SAINT TROPEZ Guerrevieille

Villa Miltiade is a lovely villa entirely refurbished. Very easy holiday home, just 100m from the Guerrevieille beach!

Large living area, snooker room, beautiful white kitchen leading to the terrace and outdoor lounge area.

The villa has 5 bedrooms with en-suite bathroom.

— by Beauvallon Services —

by Beauvallon Services

by Beauvallon Services

— by Beauvallon Services

— by Beauvallon Services –

— by Beauvallon Services —