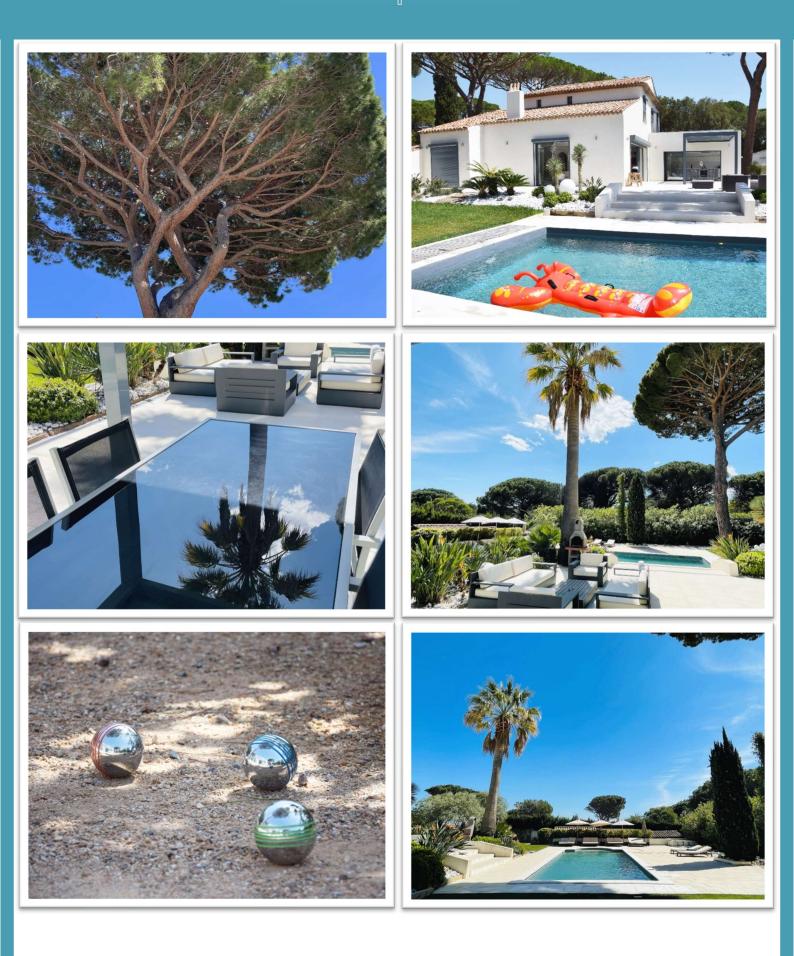

# VILLA LA MILTIADE

GOLFE DE SAINT TROPEZ Guerrevieille

Villa Miltiade is a lovely villa entirely refurbished. Very easy holiday home, just 100m from the Guerrevieille beach!

Large living area, snooker room, beautiful white kitchen leading to the terrace and outdoor lounge area.

#### **ADDITIONAL INFORMATION :**

- Laundry room (washing-machine, dryer),
- BBQ,
- Pétanque field, snooker room
- On demand: High chair, Baby cot, Chef, Cleaning...

— by Beauvallon Services –