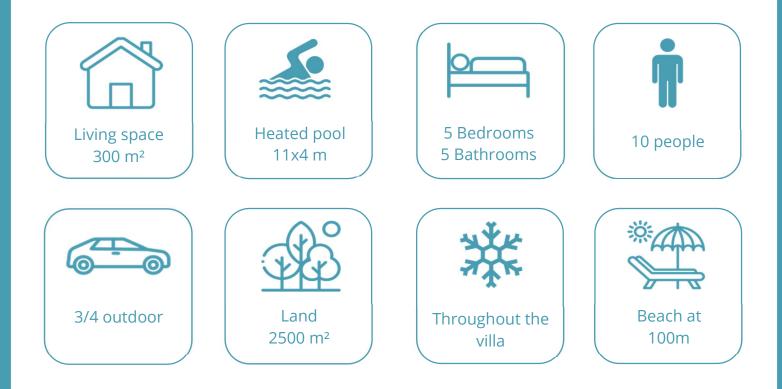

# VILLA LA MILTIADE

GOLFE DE SAINT TROPEZ Guerrevieille

Villa Miltiade is a lovely villa entirely refurbished. Very easy holiday home, just 100m from the Guerrevieille beach!

Large living area, snooker room, beautiful white kitchen leading to the terrace and outdoor lounge area.

The villa has 5 bedrooms with en-suite bathroom.

— by Beauvallon Services —

by Beauvallon Services

by Beauvallon Services

— by Beauvallon Services

— by Beauvallon Services –

— by Beauvallon Services —

#### **ADDITIONAL INFORMATION :**

- Laundry room (washing-machine, dryer),
- BBQ,
- Pétanque field, snooker room
- On demand: High chair, Baby cot, Chef, Cleaning...

— by Beauvallon Services –