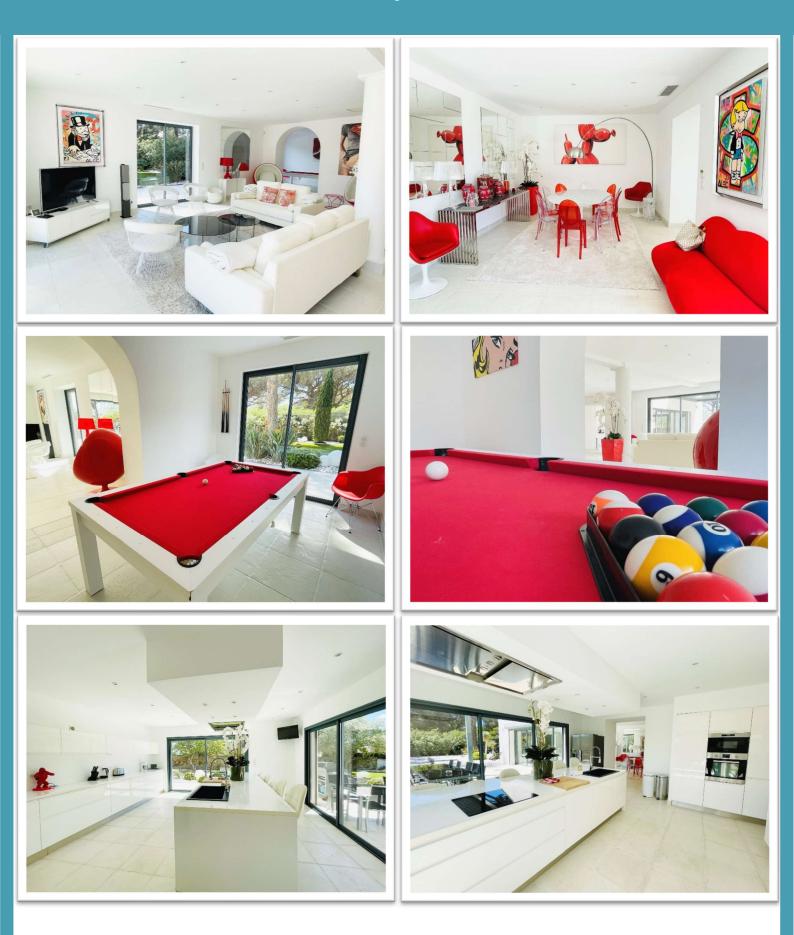

# VILLA LA MILTIADE

GOLFE DE SAINT TROPEZ Guerrevieille

Villa Miltiade is a lovely villa entirely refurbished. Very easy holiday home, just 100m from the Guerrevieille beach!

Large living area, snooker room, beautiful white kitchen leading to the terrace and outdoor lounge area.

The villa has 5 bedrooms with en-suite bathroom.

— by Beauvallon Services —

by Beauvallon Services

by Beauvallon Services

— by Beauvallon Services

— by Beauvallon Services –

— by Beauvallon Services —