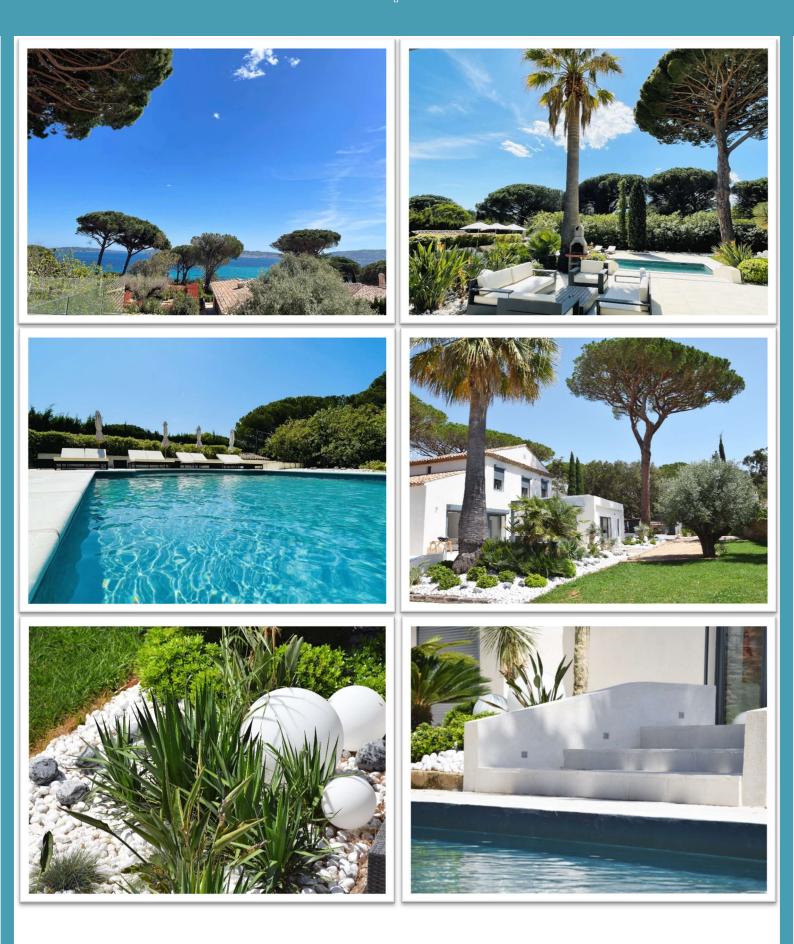

# VILLA LA MILTIADE

GOLFE DE SAINT TROPEZ Guerrevieille

Villa Miltiade is a lovely villa entirely refurbished. Very easy holiday home, just 100m from the Guerrevieille beach!

Large living area, snooker room, beautiful white kitchen leading to the terrace and outdoor lounge area.