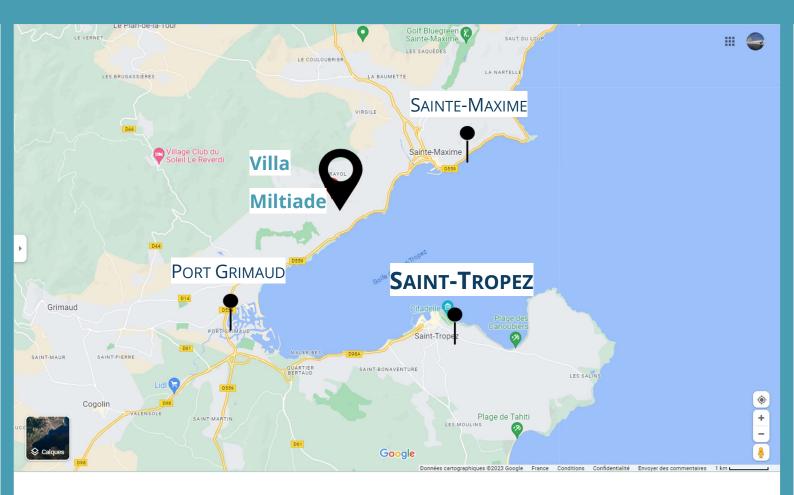

## THE AREA :

- Saint-Tropez → 13 km drive / Easy access by taxi-boat
- Port- Grimaud  $\rightarrow$  6 km
- Sainte-Maxime  $\rightarrow$  6 km
- Nice Côte d'Azur International Airport → 95 km (≈ 1 hour and 15 minutes)