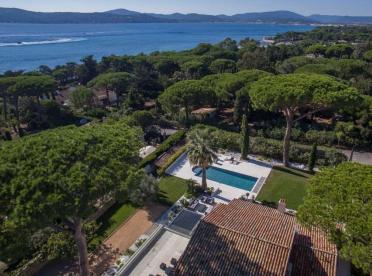

# VILLA LA MILTIADE

GOLFE DE SAINT TROPEZ Guerrevieille

Villa Miltiade is a lovely villa entirely refurbished. Very easy holiday home, just 100m from the Guerrevieille beach!

Large living area, snooker room, beautiful white kitchen leading to the terrace and outdoor lounge area.

The villa has 5 bedrooms with en-suite bathroom.

— by Beauvallon Services —

by Beauvallon Services

by Beauvallon Services

— by Beauvallon Services

— by Beauvallon Services –

— by Beauvallon Services —

## THE AREA :

- Saint-Tropez → 13 km drive / Easy access by taxi-boat
- Port- Grimaud  $\rightarrow$  6 km
- Sainte-Maxime  $\rightarrow$  6 km
- Nice Côte d'Azur International Airport → 95 km (≈ 1 hour and 15 minutes)