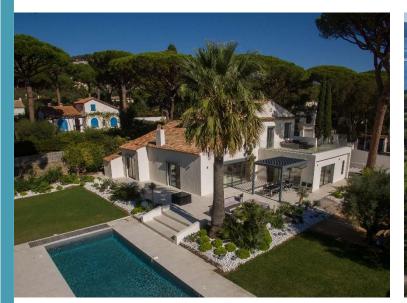

# VILLA LA MILTIADE

GOLFE DE SAINT TROPEZ Guerrevieille

Villa Miltiade is a lovely villa entirely refurbished. Very easy holiday home, just 100m from the Guerrevieille beach!

Large living area, snooker room, beautiful white kitchen leading to the terrace and outdoor lounge area.

The villa has 5 bedrooms with en-suite bathroom.

— by Beauvallon Services —

by Beauvallon Services

by Beauvallon Services

— by Beauvallon Services

— by Beauvallon Services –

— by Beauvallon Services —