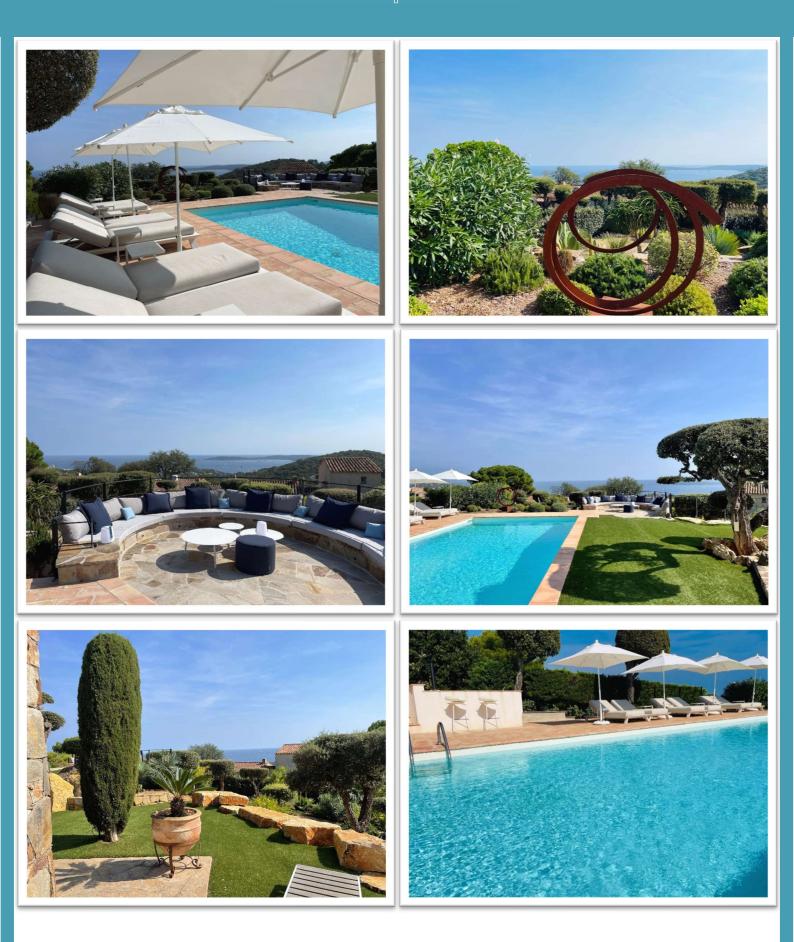

Very pleasant living areas, very comfy and summer vibes in fifty shades of blue and white leading to a peaceful terrace to enjoy the view all days long.

Impressive kitchen with its little terrace perfect for a coffee with a view!

The night area is composed of 5 beautiful bedrooms with en-suite bathroom and an independent studio.

Perfect manicured garden and pool area, lounge on the round terrace.

— by Beauvallon Services —

— by Beauvallon Services –