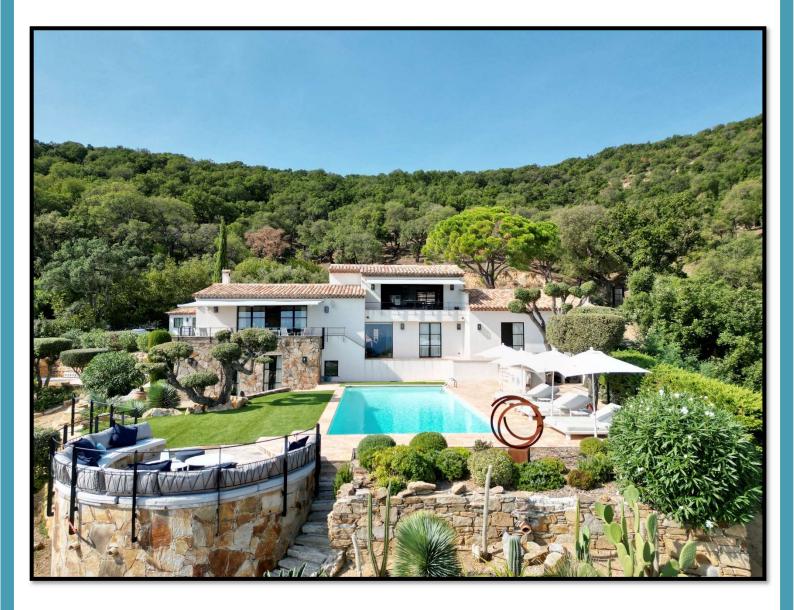

# VILLA BLUE HILL

GOLFE DE SAINT TROPEZ Collines de Guerrevieille

Villa Blue Hill is an amazing coast side Summer House entirely refurbished and tastefully decorated by the property owner, very well situated at the top of a secluded domain, with a wonderful view on the bay.

Very pleasant living areas, very comfy and summer vibes in fifty shades of blue and white leading to a peaceful terrace to enjoy the view all days long.

Impressive kitchen with its little terrace perfect for a coffee with a view!

The night area is composed of 5 beautiful bedrooms with en-suite bathroom and an independent studio.

Perfect manicured garden and pool area, lounge on the round terrace.

— by Beauvallon Services —

— by Beauvallon Services –