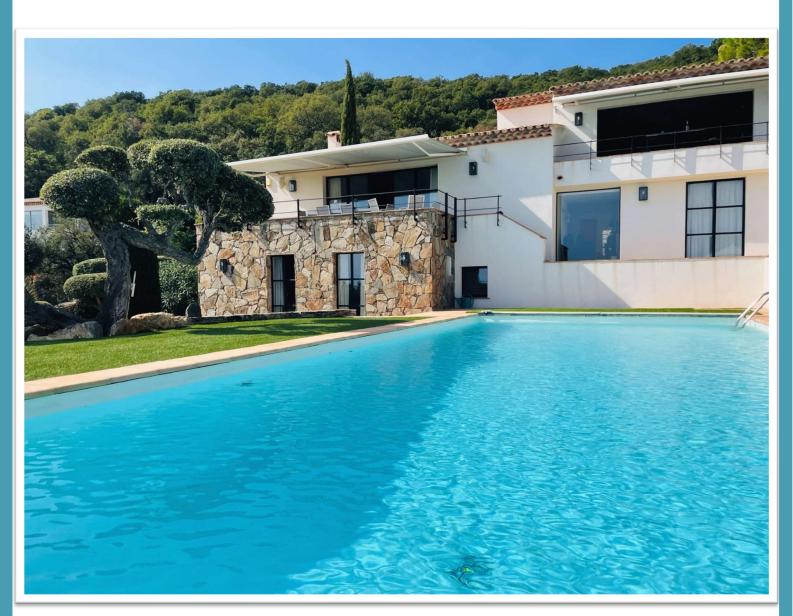

# VILLA BLUE HILL

GOLFE DE SAINT TROPEZ Collines de Guerrevieille

Villa Blue Hill is an amazing coast side Summer House entirely refurbished and tastefully decorated by the property owner, very well situated at the top of a secluded domain, with a wonderful view on the bay.

Very pleasant living areas, very comfy and summer vibes in fifty shades of blue and white leading to a peaceful terrace to enjoy the view all days long.

Impressive kitchen with its little terrace perfect for a coffee with a view!

The night area is composed of 5 beautiful bedrooms with en-suite bathroom and an independent studio.

Perfect manicured garden and pool area, lounge on the round terrace.

— by Beauvallon Services —

— by Beauvallon Services –