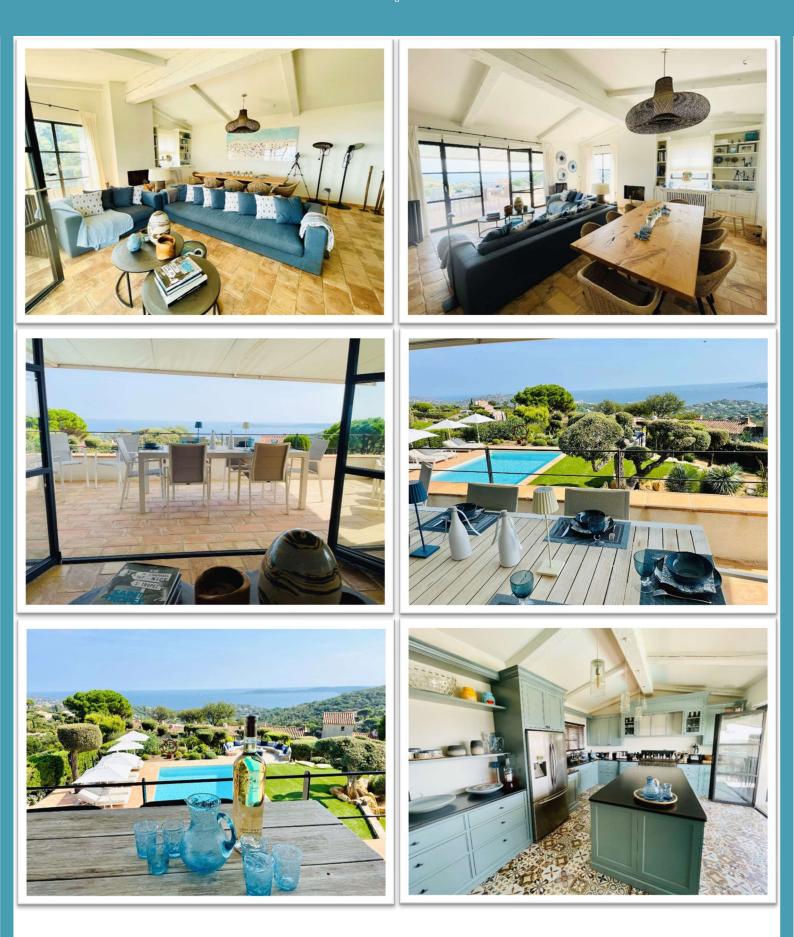

Very pleasant living areas, very comfy and summer vibes in fifty shades of blue and white leading to a peaceful terrace to enjoy the view all days long.

Impressive kitchen with its little terrace perfect for a coffee with a view!