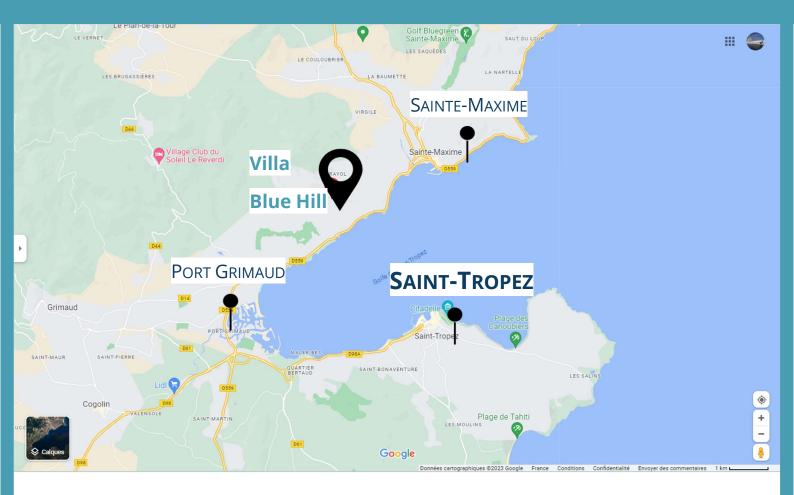

## THE AREA :

- Saint-Tropez → 15 km drive / Easy access by taxi-boat
- Port- Grimaud  $\rightarrow$  8 km
- Sainte-Maxime → 4 km
- Nice Côte d'Azur International Airport → 95 km (≈ 1 hour and 15 minutes)