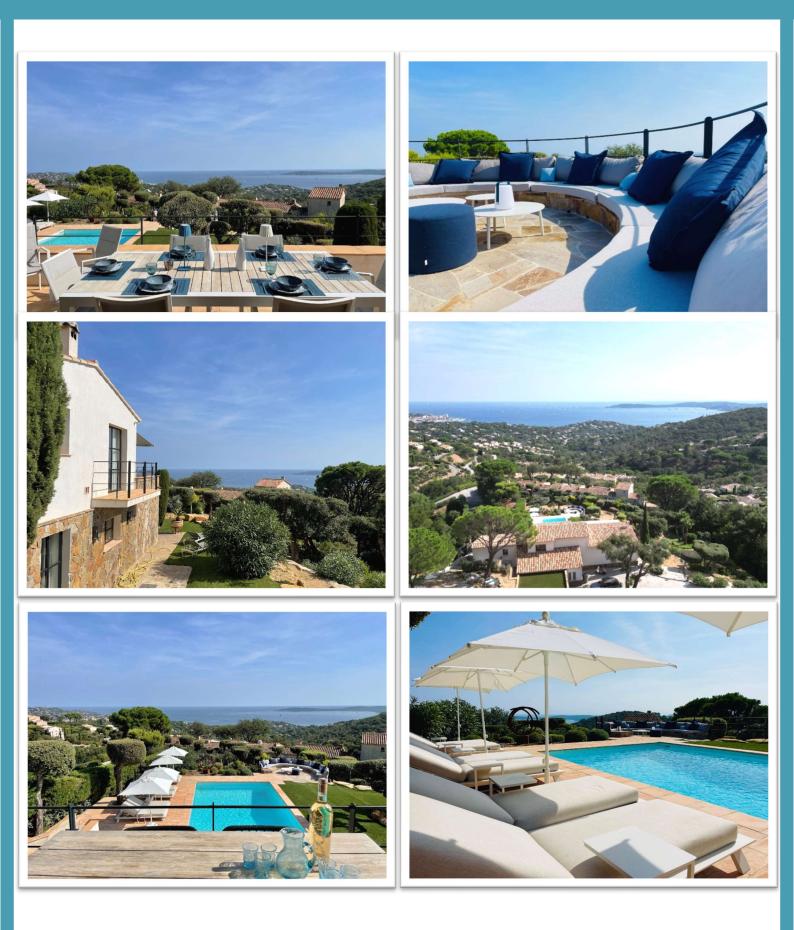

# VILLA BLUE HILL

GOLFE DE SAINT TROPEZ Collines de Guerrevieille

Villa Blue Hill is an amazing coast side Summer House entirely refurbished and tastefully decorated by the property owner, very well situated at the top of a secluded domain, with a wonderful view on the bay.

The night area is composed of 5 beautiful bedrooms with en-suite bathroom and an independent studio.

Perfect manicured garden and pool area, lounge on the round terrace.

— by Beauvallon Services —

— by Beauvallon Services –