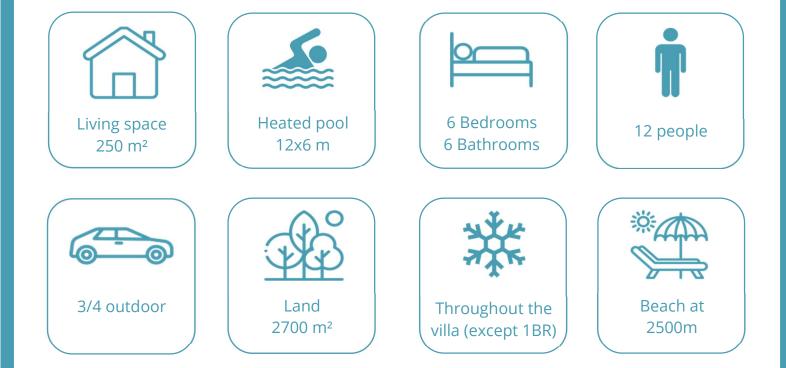

The night area is composed of 5 beautiful bedrooms with en-suite bathroom and an independent studio.

Perfect manicured garden and pool area, lounge on the round terrace.

— by Beauvallon Services —

— by Beauvallon Services –

#### **ADDITIONAL INFORMATION :**

- Laundry room (washing-machine, dryer),
- BBQ
- Private domain with tennis, ping pong, pool, beach
- High chair, baby cot for children on demand...

— by Beauvallon Services -